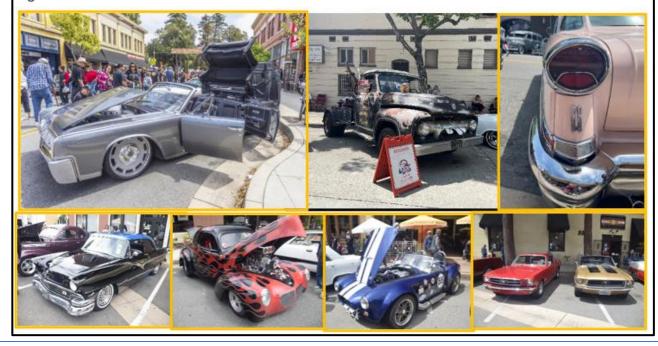

On February 1<sup>st</sup> at 6:59am, hundreds waited patiently by their computers. At 7pm everyone scurried to register for the **Orange Plaza Rotary Car Show** on April 16<sup>th</sup>. Within 2 hours, 400 cars were registered and the show was SOLD OUT! This was the 27th Annual show centered at the Orange circle on Chapman and Glassell.